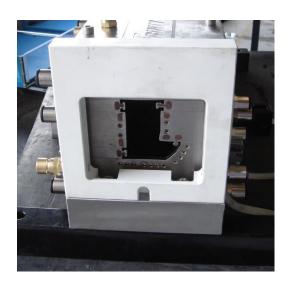

# **Tooling Structure:** I.Die part

- 1. Mirror Channel surface for sure extrusion smooth flow.
- 2. All die plates have pin and bushing design for plate alignment to each other.
- 3. All die plates have straight pin for quick assembling.
- 4. Six sides benchmark easy for repair works.
- 5. Marked tooling ID and plate number.

# **Tooling Structure:** I.Die part

#### **Tooling Structure:**