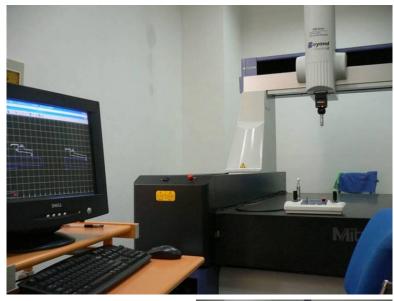

# **Quality control: Inspection instruments: CMM Machine**

Mitutoyo (CMM) machine: control tooling channel dimensions