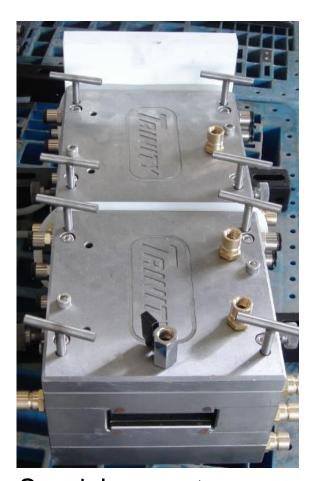

# **Tooling Structure:** I.Die part

- 1. Mirror Channel surface for sure extrusion smooth flow.
- 2. All die plates have pin and bushing design for plate alignment to each other.
- 3. All die plates have straight pin for quick assembling.
- 4. Six sides benchmark easy for repair works.
- 5. Marked tooling ID and plate number.

# **Tooling Structure:** I.Die part

#### **Tooling Structure:**