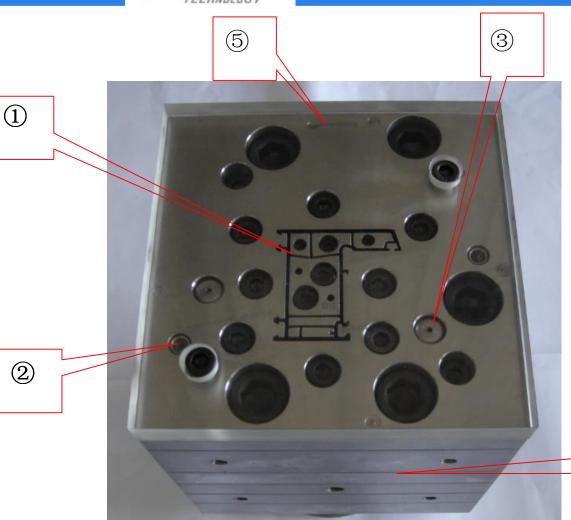

# **Tooling Structure:** I.Die part

- 1. Mirror Channel surface for sure extrusion smooth flow.
- 2. All die plates have pin and bushing design for plate alignment to each other.
- 3. All die plates have straight pin for quick assembling.
- 4. Six sides benchmark easy for repair works.
- 5. Marked tooling ID and plate number.

# **Tooling Structure:** I.Die part

#### **Tooling Structure:**