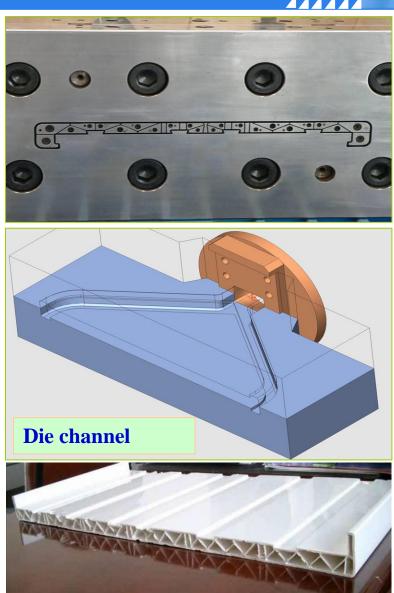

# **Tooling Structure:** I.Die part

- 1. Mirror Channel surface for sure extrusion smooth flow.
- 2. All die plates have pin and bushing design for plate alignment to each other.
- 3. All die plates have straight pin for quick assembling.
- 4. Six sides benchmark easy for repair works.
- 5. Marked tooling ID and plate number.

#### **Tooling Structure:**

#### II. Dry calibrator

(5)

4

- 1. Channel inside size designed according to PVC shrinkage rule.
- 2. Patent structure for easy disassembling.
- 3. Individually Vacuum for every section of calibrator; for sure profile tough cal channel tightly.
- 4. Front side plate absorb wax in producing for prolong tooling using time.
- 5. Fine seal for sure enough vacuum and extrusion shape stable.
- 6. Steel base and cover for sure long-life in using.
- 7. Key and pocket for sure plates fit each other well.