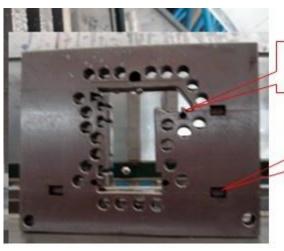

# **Tooling Structure:** I.Die part

- 1. Mirror Channel surface for sure extrusion smooth flow.
- 2. All die plates have pin and bushing design for plate alignment to each other.
- 3. All die plates have straight pin for quick assembling.
- 4. Six sides benchmark easy for repair works.
- 5. Marked tooling ID and plate number.