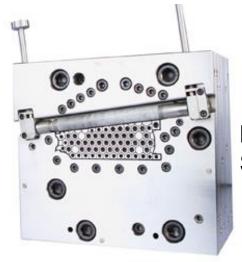

# **Tooling Structure:** I.Die part

- 1. Mirror Channel surface for sure extrusion smooth flow.
- 2. All die plates have pin and bushing design for plate alignment to each other.
- 3. All die plates have straight pin for quick assembling.
- 4. Six sides benchmark easy for repair works.
- 5. Marked tooling ID and plate number.

# **Tooling Structure:** I.Die part