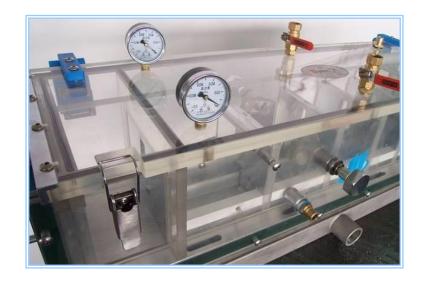

#### Vacuum water tank

• Material: PMMA & fiber glass;

(5)

**(4)** 

- 1. Fast cooling down in swirl method.
- 2. High Vacuum -0.02
- 3. Lock automatic
- 4. Square key fix the tank plate position
- 5. Solid carbon steel insert changeable. (according to customer's requests.)