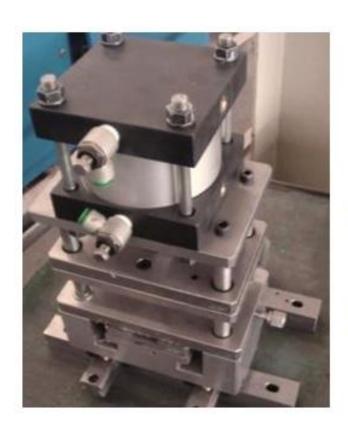

#### II. Dry calibrator

(5)

4

- 1. Channel inside size designed according to PVC shrinkage rule.
- 2. Patent structure for easy disassembling.
- 3. Individually Vacuum for every section of calibrator; for sure profile tough cal channel tightly.
- 4. Front side plate absorb wax in producing for prolong tooling using time.
- 5. Fine seal for sure enough vacuum and extrusion shape stable.
- 6. Steel base and cover for sure long-life in using.
- 7. Key and pocket for sure plates fit each other well.