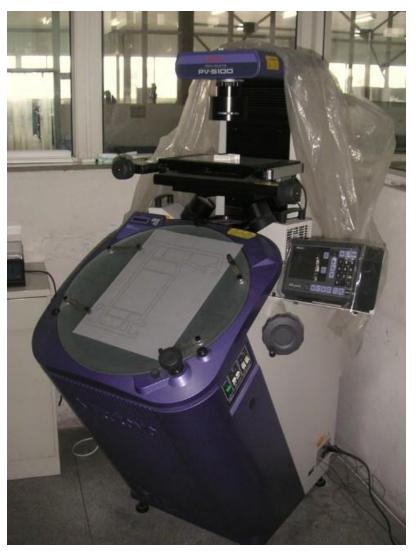

## 5 X QC projector

**Mitutoyo Projector:** 

Zoom Five times for measure extrusion profile