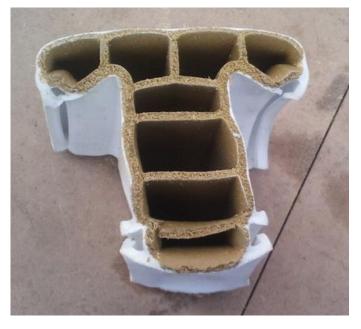

# **Tooling Structure:** I.Die part

- 1. Mirror Channel surface for sure extrusion smooth flow.
- 2. All die plates have pin and bushing design for plate alignment to each other.
- 3. All die plates have straight pin for quick assembling.
- 4. Six sides benchmark easy for repair works.
- 5. Marked tooling ID and plate number.