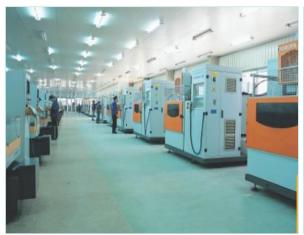

The most competitive extrusion tooling manufacturer in the world -----TRINITY! (Since 1985)



www.chinatrinity.com



Annual output: 1000 sets of PVC extrusion tooling





# Brief



Tongling Zonfa Trinity occupies 140 thousand square meters land and has a stuff of 1700 people and total asset of 800 million RMB. A new factory which occupies 700 acres of land (one acres equals with 660 square meters) is under constructing now.





### **Manufacture Workshop**



### Worldwide Top Classic CNC Manufacture Center







- RODERS high speed milling Machine (Germany)
- CHRMILLES wire cutter (Switzerland)
- SODICK wire cutters (Japan)20
- Other EDM machinery (made in China)60
- CNC producing machinery (British/TW)
- steel hardness treatment equipment 10
- Mitutoyo CMM Machine (Japan)
- Extruder Hone (USA)
- Extruders for Tuning



# High Speed Milling Machine RHODES

















# **Quality control: Inspection instruments: CMM Machine**





Mitutoyo (CMM) machine: control tooling channel dimensions







## 5 X QC projector



**Mitutoyo Projector:** 

Zoom Five times for measure extrusion profile





















### TRINITY Extruders



| Extruder type        | Max output (kg/h) | SCREW TYPE |  |
|----------------------|-------------------|------------|--|
| KMD90-26             | 480