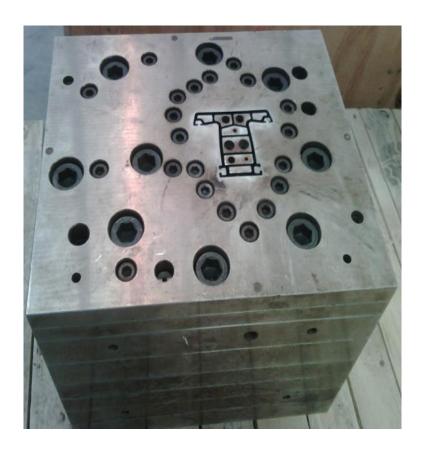

# **Tooling Structure:** I.Die part

- 1. Mirror Channel surface for sure extrusion smooth flow.
- 2. All die plates have pin and bushing design for plate alignment to each other.
- 3. All die plates have straight pin for quick assembling.
- 4. Six sides benchmark easy for repair works.
- 5. Marked tooling ID and plate number.

# **Tooling Structure:** I.Die part

#### **Tooling Structure:**