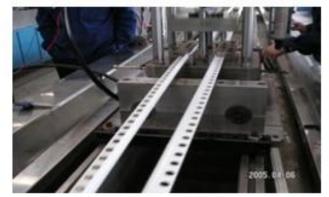

- 4. Front side plate absorb wax in producing for prolong tooling using time.
- 5. Fine seal for sure enough vacuum and extrusion shape stable.
- 6. Steel base and cover for sure long-life in using.
- 7. Key and pocket for sure plates fit each other well.



# **Tooling Structure:** II. Dry calibrator



Every section length:

200mm;250mm;300mm







Special requests according to customer.









#### Vacuum water tank

• Material: PMMA & fiber glass;

(5)

**(4)** 









- 1. Fast cooling down in swirl method.
- 2. High Vacuum -0.02
- 3. Lock automatic
- 4. Square key fix the tank plate position
- 5. Solid carbon steel insert changeable. (according to customer's requests.)





### Other related production



### Online punching hole machine



### Hold distance can be modified









## Different style tooling



### Double strand tooling



#### Movable post co-extrusion







Bee comb inside Surface embossment co-ex



## Co-extrusion technology



### WPC-PVC full capstock









## 24-strand extrusion



Profile wall thickness 0.4~0.6mm;







### Window sill tooling (maximum 900mm)





Die support cart





### Window Sill and panel Tooling











#### Downstream Equipment





Ukraine, Russia, Poland, USA, etc.







# Our engineers in Global Customer's Factory











### Austria expert support Trinity technology





Austria expert was guiding for Extrusion tooling designing and tuning

# Austria expert suggestion for Trinity downstream equipment





### **Trinity Talent**





| Qualified designers         | <u>44</u> |
|-------------------