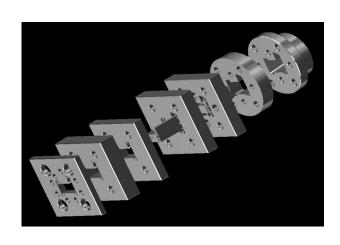

# **Tooling Structure:** I.Die part

- 1. Mirror Channel surface for sure extrusion smooth flow.
- 2. All die plates have pin and bushing design for plate alignment to each other.
- 3. All die plates have straight pin for quick assembling.
- 4. Six sides benchmark easy for repair works.
- 5. Marked tooling ID and plate number.

# **Tooling Structure:** I.Die part

#### **Tooling Structure:**