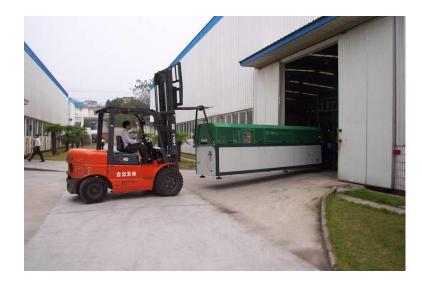

(5)

**(4)** 









- 1. Fast cooling down in swirl method.
- 2. High Vacuum -0.02
- 3. Lock automatic
- 4. Square key fix the tank plate position
- 5. Solid carbon steel insert changeable. (according to customer's requests.)





### Other related production



### Online punching hole machine



### Hold distance can be modified









## Different style tooling



### Double strand tooling



#### Movable post co-extrusion







Bee comb inside Surface embossment co-ex



## Co-extrusion technology



### WPC-PVC full capstock









## 24-strand extrusion



Profile wall thickness 0.4~0.6mm;







### Window sill tooling (maximum 900mm)





Die support cart





### Window Sill and panel Tooling











#### Downstream Equipment





Ukraine, Russia, Poland, USA, etc.







# Our engineers in Global Customer's Factory











### Austria expert support Trinity technology





Austria expert was guiding for Extrusion tooling designing and tuning

# Austria expert suggestion for Trinity downstream equipment





### **Trinity Talent**





| Qualified designers         | <u>44</u> |
|-----------------------------|-----------|
| Sales                       | <u>20</u> |
| Tuner and engineer          | <u>50</u> |
| Total Tooling part Employee | 486       |



## Hornors



**ERP Information Management System** 

National CAD Application Model Enterprise

Key Industrial Enterprise in Anhui Province

Chinese Youth Technology Creation Demonstration

Electronic Material Industry
Base Key Industrial Enterprise

ISO9001:2000 Quality Control System

National Tor