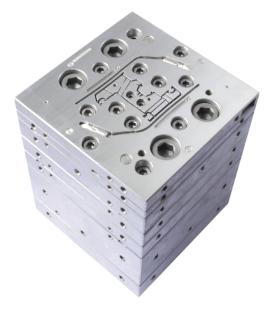

# **Tooling Structure:** I.Die part

- 1. Mirror Channel surface for sure extrusion smooth flow.
- 2. All die plates have pin and bushing design for plate alignment to each other.
- 3. All die plates have straight pin for quick assembling.
- 4. Six sides benchmark easy for repair works.
- 5. Marked tooling ID and plate number.

# **Tooling Structure:** I.Die part

#### **Tooling Structure:**