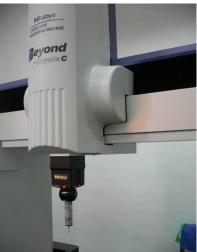

140 thousand square meters land and has a stuff of 1700 people and total asset of 800 million RMB. A new factory which occupies 700 acres of land (one acres equals with 660 square meters) is under constructing now.





### **Manufacture Workshop**



### Worldwide Top Classic CNC Manufacture Center







- RODERS high speed milling Machine (Germany)
- CHRMILLES wire cutter (Switzerland)
- SODICK wire cutters (Japan)20
- Other EDM machinery (made in China)60
- CNC producing machinery (British/TW)
- steel hardness treatment equipment 10
- Mitutoyo CMM Machine (Japan)
- Extruder Hone (USA)
- Extruders for Tuning



# High Speed Milling Machine RHODES

















# **Quality control: Inspection instruments: CMM Machine**





Mitutoyo (CMM) machine: control tooling channel dimensions







## 5 X QC projector



**Mitutoyo Projector:** 

Zoom Five times for measure extrusion profile





















### TRINITY Extruders



| Extruder type        | Max output (kg/h) | SCREW TYPE |  |
|----------------------|-------------------|------------|--|
| KMD90-26             | 480               | PARALLER   |  |
| WEBER DS11           | 520               | PARALLER   |  |
| CINCINNATI TITAN 58  | 260               | CONICAL    |  |
| THEYSHON 88          | 320               | PARALLER   |  |
| CINCINNATI ARGOS 112 | 500               | PARALLER   |  |
| CINCINNATI ARGOS 93  | 380               | PARALLER   |  |
| JWELL 65-132         | 190               | CONICAL    |  |

All above extruders are used for tooling testing before delivery.











# **Tooling Structure:** I