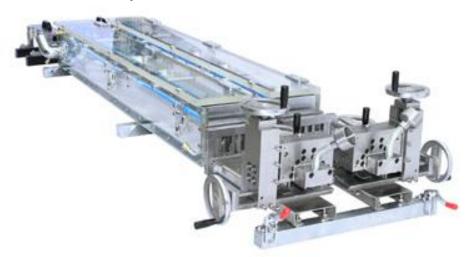

# **Tooling Structure:** I.Die part

- 1. Mirror Channel surface for sure extrusion smooth flow.
- 2. All die plates have pin and bushing design for plate alignment to each other.
- 3. All die plates have straight pin for quick assembling.
- 4. Six sides benchmark easy for repair works.
- 5. Marked tooling ID and plate number.

# **Tooling Structure:** I.Die part

#### **Tooling Structure:**