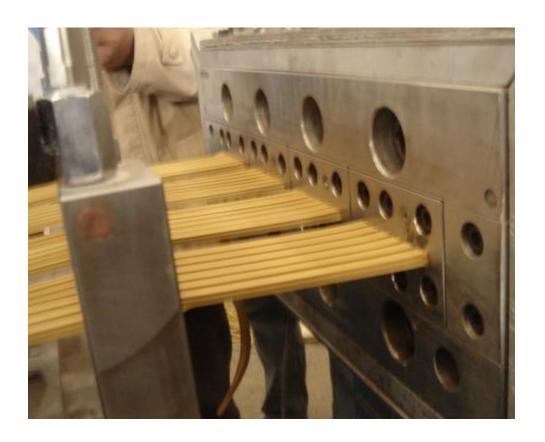

### **Manufacture Workshop**

# **Tooling Structure:** I.Die part

- 1. Mirror Channel surface for sure extrusion smooth flow.
- 2. All die plates have pin and bushing design for plate alignment to each other.
- 3. All die plates have straight pin for quick assembling.
- 4. Six sides benchmark easy for repair works.
- 5. Marked tooling ID and plate number.