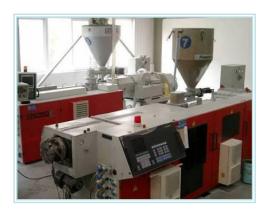

### TRINITY Extruders

| Extruder type        | Max output (kg/h) | SCREW TYPE |  |
|----------------------|-------------------|------------|--|
| KMD90-26             | 480               | PARALLER   |  |
| WEBER DS11           | 520               | PARALLER   |  |
| CINCINNATI TITAN 58  | 260               | CONICAL    |  |
| THEYSHON 88          | 320               | PARALLER   |  |
| CINCINNATI ARGOS 112 | 500               | PARALLER   |  |
| CINCINNATI ARGOS 93  | 380               | PARALLER   |  |
| JWELL 65-132         | 190               | CONICAL    |  |

All above extruders are used for tooling testing before delivery.