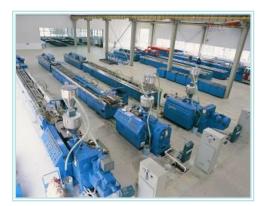

ich occupies 700 acres of land (one acres equals with 660 square meters) is under constructing now.





### **Manufacture Workshop**



### Worldwide Top Classic CNC Manufacture Center







- RODERS high speed milling Machine (Germany)
- CHRMILLES wire cutter (Switzerland)
- SODICK wire cutters (Japan)20
- Other EDM machinery (made in China)60
- CNC producing machinery (British/TW)
- steel hardness treatment equipment 10
- Mitutoyo CMM Machine (Japan)
- Extruder Hone (USA)
- Extruders for Tuning



# High Speed Milling Machine RHODES

















# **Quality control: Inspection instruments: CMM Machine**





Mitutoyo (CMM) machine: control tooling channel dimensions







## 5 X QC projector



**Mitutoyo Projector:** 

Zoom Five times for measure extrusion profile





















### TRINITY Extruders



| Extruder type        | Max output (kg/h) | SCREW TYPE |  |
|----------------------|-------------------|------------|--|
| KMD90-26             | 480               | PARALLER   |  |
| WEBER DS11           | 520               | PARALLER   |  |
| CINCINNATI TITAN 58  | 260               | CONICAL    |  |
| THEYSHON 88          | 320               | PARALLER   |  |
| CINCINNATI ARGOS 112 | 500               | PARALLER   |  |
| CINCINNATI ARGOS 93  | 380               | PARALLER   |  |
| JWELL 65-132         | 190               | CONICAL    |  |

All above extruders are used for tooling testing before delivery.











# **Tooling Structure:** I.Die part





- 1. Mirror Channel surface for sure extrusion smooth flow.
- 2. All die plates have pin and bushing