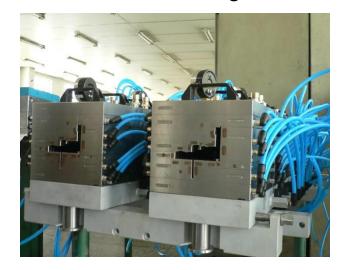

ing using time.
- 5. Fine seal for sure enough vacuum and extrusion shape stable.
- 6. Steel base and cover for sure long-life in using.
- 7. Key and pocket for sure plates fit each other well.



# **Tooling Structure:** II. Dry calibrator



Every section length:

200mm;250mm;300mm







Special requests according to customer.









#### Vacuum water tank

• Material: PMMA & fiber glass;

(5)

**(4)** 









- 1. Fast cooling down in swirl method.
- 2. High Vacuum -0.02
- 3. Lock automatic
- 4. Square key fix the tank plate position
- 5. Solid carbon steel insert changeable. (according to customer's requests.)





### Other related production



### Online punching hole machine



### Hold distance can be modified









## Different style tooling



### Double strand tooling



#### Movable post co-extrusion







Bee comb inside Surface embossment co-ex



## Co-extrusion technology



### WPC-PVC full capstock









## 24-strand extrusion



Profile wall thickness 0.4~0.6mm;







### Window sill tooling (maximum 900mm)





Die support cart





### Window Sill and panel Tooling











#### Downstream Equipment





Ukraine, Russia, Poland, USA, etc.







# Our engineers in Global Customer's Factory











### Austria expert support Trinity technology





Austria expert was guiding for Extrusion tooling designing and tuning

# Austria expert suggestion for Trinity downstream equipment





### **Trinity Talent**





| Qualified designers         | <u>44</u> |
|-----------------------------|-----------|
| Sales                       | <u>20</