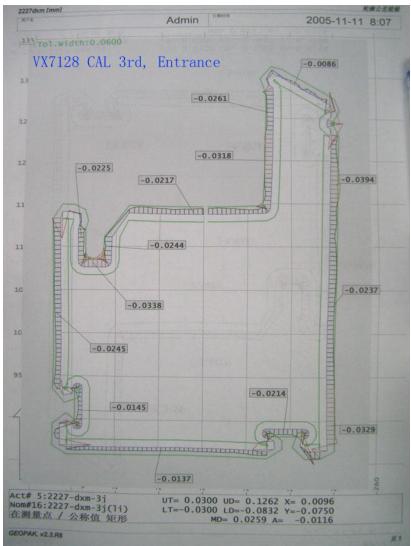

# **Quality control: Inspection instruments: CMM Machine**

Mitutoyo (CMM) machine: control tooling channel dimensions