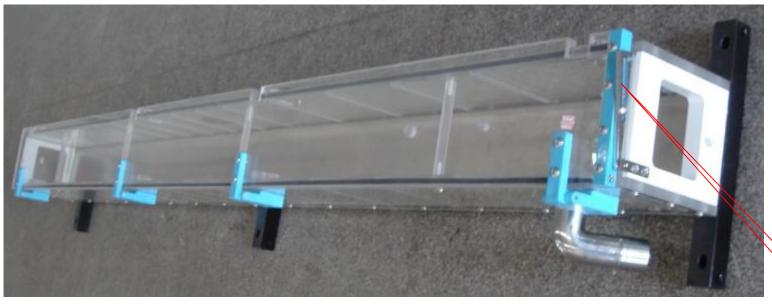

#### II. Dry calibrator

(5)

4

- 1. Channel inside size designed according to PVC shrinkage rule.
- 2. Patent structure for easy disassembling.
- 3. Individually Vacuum for every section of calibrator; for sure profile tough cal channel tightly.
- 4. Front side plate absorb wax in producing for prolong tooling using time.
- 5. Fine seal for sure enough vacuum and extrusion shape stable.
- 6. Steel base and cover for sure long-life in using.
- 7. Key and pocket for sure plates fit each other well.

# **Tooling Structure:** II. Dry calibrator

Every section length:

200mm;250mm;300mm

Special requests according to customer.