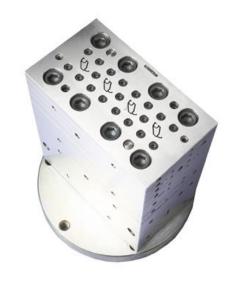

# **Tooling Structure:** I.Die part

- 1. Mirror Channel surface for sure extrusion smooth flow.
- 2. All die plates have pin and bushing design for plate alignment to each other.
- 3. All die plates have straight pin for quick assembling.
- 4. Six sides benchmark easy for repair works.
- 5. Marked tooling ID and plate number.

# **Tooling Structure:** I.Die part

#### **Tooling Structure:**