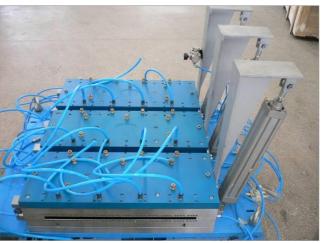

# **Tooling Structure:** I.Die part

- 1. Mirror Channel surface for sure extrusion smooth flow.
- 2. All die plates have pin and bushing design for plate alignment to each other.
- 3. All die plates have straight pin for quick assembling.
- 4. Six sides benchmark easy for repair works.
- 5. Marked tooling ID and plate number.

#### **Tooling Structure:**

#### II. Dry calibrator

(5)

4

- 1. Channel inside size designed according to PVC shrinkage rule.
- 2. Patent structure for easy disassembling.
- 3. Individually Vacuum for every section of calibrator; for sure profile tough cal channel tightly.
- 4. Front side plate absorb wax in producing for prolong tooling using time.
- 5. Fine seal for sure enough vacuum and extrusion shape stable.
- 6. Steel base and cover for sure long-life in using.
- 7. Key and pocket for sure plates fit each other well.