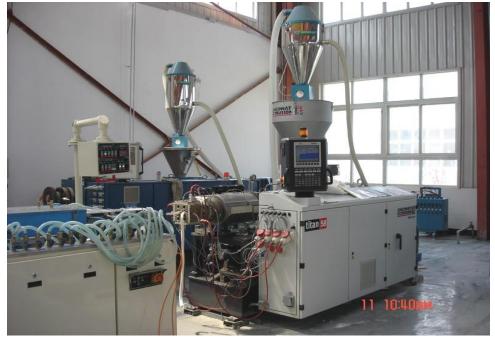

### TRINITY Extruders

| Extruder type        | Max output (kg/h) | SCREW TYPE |  |
|----------------------|-------------------|------------|--|
| KMD90-26             | 480               | PARALLER   |  |
| WEBER DS11           | 520               | PARALLER   |  |
| CINCINNATI TITAN 58  | 260               | CONICAL    |  |
| THEYSHON 88          | 320               | PARALLER   |  |
| CINCINNATI ARGOS 112 | 500               | PARALLER   |  |
| CINCINNATI ARGOS 93  | 380               | PARALLER   |  |
| JWELL 65-132         | 190               | CONICAL    |  |

All above extruders are used for tooling testing before delivery.