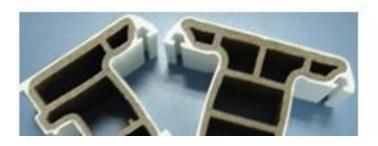

# **Tooling Structure:** I.Die part

- 1. Mirror Channel surface for sure extrusion smooth flow.
- 2. All die plates have pin and bushing design for plate alignment to each other.
- 3. All die plates have straight pin for quick assembling.
- 4. Six sides benchmark easy for repair works.
- 5. Marked tooling ID and plate number.