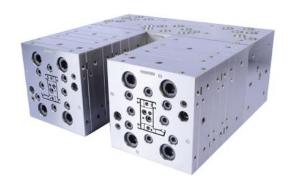

| PARALLER   |  |
| CINCINNATI TITAN 58  | 260               | CONICAL    |  |
| THEYSHON 88          | 320               | PARALLER   |  |
| CINCINNATI ARGOS 112 | 500               | PARALLER   |  |
| CINCINNATI ARGOS 93  | 380               | PARALLER   |  |
| JWELL 65-132         | 190               | CONICAL    |  |

All above extruders are used for tooling testing before delivery.











# **Tooling Structure:** I.Die part





- 1. Mirror Channel surface for sure extrusion smooth flow.
- 2. All die plates have pin and bushing design for plate alignment to each other.
- 3. All die plates have straight pin for quick assembling.
- 4. Six sides benchmark easy for repair works.
- 5. Marked tooling ID and plate number.

4



# **Tooling Structure:** I.Die part













#### **Tooling Structure:**

#### II. Dry calibrator

(5)

4



- 1. Channel inside size designed according to PVC shrinkage rule.
- 2. Patent structure for easy disassembling.
- 3. Individually Vacuum for every section of calibrator; for sure profile tough cal channel tightly.
- 4. Front side plate absorb wax in producing for prolong tooling using time.
- 5. Fine seal for sure enough vacuum and extrusion shape stable.
- 6. Steel base and cover for sure long-life in using.
- 7. Key and pocket for sure plates fit each other well.



# **Tooling Structure:** II. Dry calibrator



Every section length:

200mm;250mm;300mm







Special requests according to customer.









#### Vacuum water tank

• Material: PMMA & fiber glass;

(5)

**(4)** 









- 1. Fast cooling down in swirl me