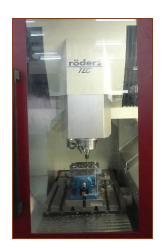

1985)



www.chinatrinity.com



Annual output: 1000 sets of PVC extrusion tooling





# Brief



Tongling Zonfa Trinity occupies 140 thousand square meters land and has a stuff of 1700 people and total asset of 800 million RMB. A new factory which occupies 700 acres of land (one acres equals with 660 square meters) is under constructing now.





### **Manufacture Workshop**



### Worldwide Top Classic CNC Manufacture Center







- RODERS high speed milling Machine (Germany)
- CHRMILLES wire cutter (Switzerland)
- SODICK wire cutters (Japan)20
- Other EDM machinery (made in China)60
- CNC producing machinery (British/TW)
- steel hardness treatment equipment 10
- Mitutoyo CMM Machine (Japan)
- Extruder Hone (USA)
- Extruders for Tuning



# High Speed Milling Machine RHODES

















# **Quality control: Inspection instruments: CMM Machine**





Mitutoyo (CMM) machine: control tooling channel dimensions







## 5 X QC projector



**Mitutoyo Projector:** 

Zoom Five times for measure extrusion profile





















### TRINITY Extruders



| Extruder type        | Max output (kg/h) | SCREW TYPE |  |
|----------------------|-------------------|------------|--|
| KMD90-26             | 480               | PARALLER   |  |
| WEBER DS11           | 520               | PARALLER   |  |
| CINCINNATI TITAN 58  | 260               | CONICAL    |  |
| THEYSHON 88          | 320               | PARALLER   |  |
| CINCINNATI ARGOS 112 | 500               | PARALLER   |  |
| CINCINNATI ARGOS 93  | 380               | PARALLER   |  |
| JWELL 65-132         | 190