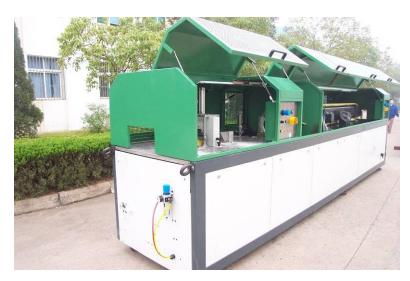

;

(5)

**(4)** 









- 1. Fast cooling down in swirl method.
- 2. High Vacuum -0.02
- 3. Lock automatic
- 4. Square key fix the tank plate position
- 5. Solid carbon steel insert changeable. (according to customer's requests.)





### Other related production



### Online punching hole machine



### Hold distance can be modified









## Different style tooling



### Double strand tooling



#### Movable post co-extrusion







Bee comb inside Surface embossment co-ex



## Co-extrusion technology



### WPC-PVC full capstock









## 24-strand extrusion



Profile wall thickness 0.4~0.6mm;







### Window sill tooling (maximum 900mm)





Die support cart





### Window Sill and panel Tooling











#### Downstream Equipment





Ukraine, Russia, Poland, USA, etc.







# Our engineers in Global Customer's Factory











### Austria expert support Trinity technology





Austria expert was guiding for Extrusion tooling designing and tuning

# Austria expert suggestion for Trinity downstream equipment





### **Trinity Talent**





| Qualified designers         | <u>44</u> |
|-----------------------------|-----------|
| Sales                       | <u>20</u> |
| Tuner and engineer          | <u>50</u> |
| Total Tooling part Employee | 486       |



## Hornors



**ERP Information Management System** 

National CAD Application Model Enterprise

Key Industrial Enterprise in Anhui Province

Chinese Youth Technology Creation Demonstration

Electronic Material Industry
Base Key Industrial Enterprise

ISO9001:2000 Quality Control System

National T