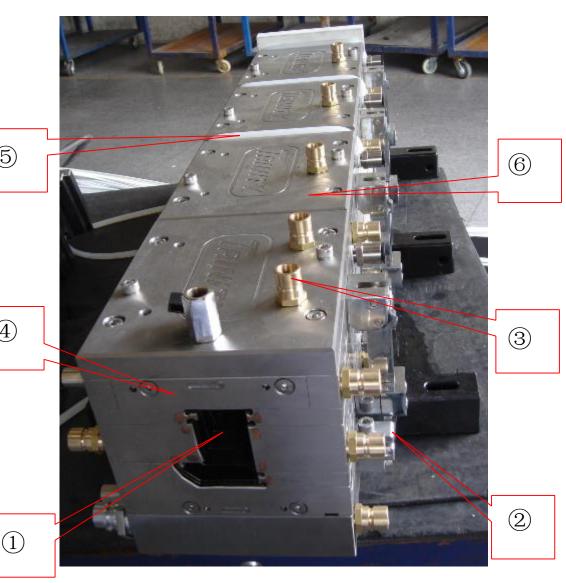

#### II. Dry calibrator

(5)

4

- 1. Channel inside size designed according to PVC shrinkage rule.
- 2. Patent structure for easy disassembling.
- 3. Individually Vacuum for every section of calibrator; for sure profile tough cal channel tightly.
- 4. Front side plate absorb wax in producing for prolong tooling using time.
- 5. Fine seal for sure enough vacuum and extrusion shape stable.
- 6. Steel base and cover for sure long-life in using.
- 7. Key and pocket for sure plates fit each other well.

# **Tooling Structure:** II. Dry calibrator

Every section length:

200mm;250mm;300mm

Special requests according to customer.