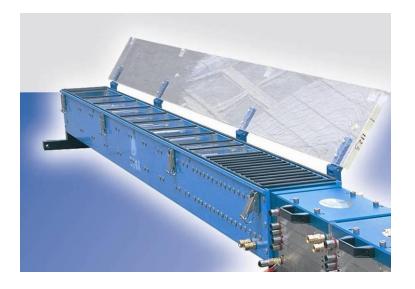

#### II. Dry calibrator

(5)

4

- 1. Channel inside size designed according to PVC shrinkage rule.
- 2. Patent structure for easy disassembling.
- 3. Individually Vacuum for every section of calibrator; for sure profile tough cal channel tightly.
- 4. Front side plate absorb wax in producing for prolong tooling using time.
- 5. Fine seal for sure enough vacuum and extrusion shape stable.
- 6. Steel base and cover for sure long-life in using.
- 7. Key and pocket for sure plates fit each other well.

# **Tooling Structure:** II. Dry calibrator

Every section length:

200mm;250mm;300mm

Special requests according to customer.