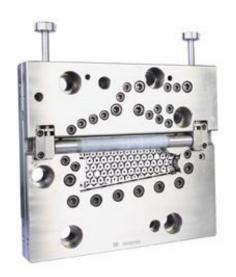

# **Tooling Structure:** I.Die part

- 1. Mirror Channel surface for sure extrusion smooth flow.
- 2. All die plates have pin and bushing design for plate alignment to each other.
- 3. All die plates have straight pin for quick assembling.
- 4. Six sides benchmark easy for repair works.
- 5. Marked tooling ID and plate number.

# **Tooling Structure:** I.Die part