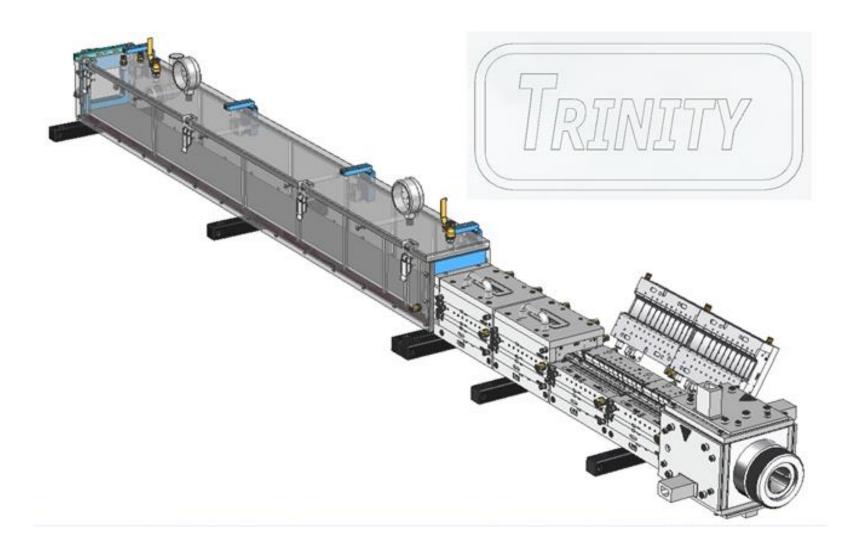

# **Tooling Structure:** I.Die part

- 1. Mirror Channel surface for sure extrusion smooth flow.
- 2. All die plates have pin and bushing design for plate alignment to each other.
- 3. All die plates have straight pin for quick assembling.
- 4. Six sides benchmark easy for repair works.
- 5. Marked tooling ID and plate number.

# **Tooling Structure:** I.Die part

#### **Tooling Structure:**