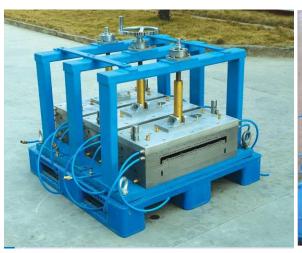

# **Tooling Structure:** I.Die part

- 1. Mirror Channel surface for sure extrusion smooth flow.
- 2. All die plates have pin and bushing design for plate alignment to each other.
- 3. All die plates have straight pin for quick assembling.
- 4. Six sides benchmark easy for repair works.
- 5. Marked tooling ID and plate number.

# **Tooling Structure:** I.Die part

#### **Tooling Structure:**