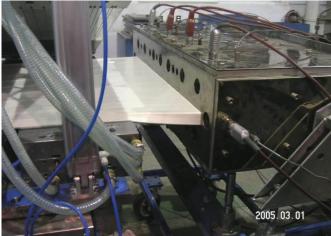

#### II. Dry calibrator

(5)

4

- 1. Channel inside size designed according to PVC shrinkage rule.
- 2. Patent structure for easy disassembling.
- 3. Individually Vacuum for every section of calibrator; for sure profile tough cal channel tightly.
- 4. Front side plate absorb wax in producing for prolong tooling using time.
- 5. Fine seal for sure enough vacuum and extrusion shape stable.
- 6. Steel base and cover for sure long-life in using.
- 7. Key and pocket for sure plates fit each other well.

# **Tooling Structure:** II. Dry calibrator

Every section length:

200mm;250mm;300mm

Special requests according to customer.

#### Vacuum water tank

• Material: PMMA & fiber glass;

(5)

**(4)** 

- 1. Fast cooling down in swirl method.
- 2. High Vacuum -0.02
- 3. Lock automatic
- 4. Square key fix the tank plate position
- 5. Solid carbon steel insert changeable. (according to customer's requests.)