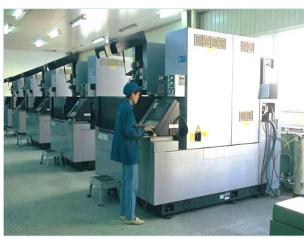

The most competitive extrusion tooling manufacturer in the world -----TRINITY! (Since 1985)



www.chinatrinity.com



Annual output: 1000 sets of PVC extrusion tooling





# Brief



Tongling Zonfa Trinity occupies 140 thousand square meters land and has a stuff of 1700 people and total asset of 800 million RMB. A new factory which occupies 700 acres of land (one acres equals with 660 square meters) is under constructing now.





### **Manufacture Workshop**



### Worldwide Top Classic CNC Manufacture Center







- RODERS high speed milling Machine (Germany)
- CHRMILLES wire cutter (Switzerland)
- SODICK wire cutters (Japan)20
- Other EDM machinery (made in China)60
- CNC producing machinery (British/TW)
- steel hardness treatment equipment 10
- Mitutoyo CMM Machine (Japan)
- Extruder Hone (USA)
- Extruders for Tuning



# High Speed Milling Machine RHODES

















# **Quality control: Inspection instruments: CMM Machine**





Mitutoyo (CMM) machine: control tooling channel dimensions







## 5 X QC projector



**Mitutoyo Projector:** 

Zoom Five times for measure extrusion profile





















### TRINITY Extruders



| Extruder type        | Max output (kg/h) | SCREW TYPE |  |
|----------------------|-------------------|------------|--|
| KMD90-26             | 480